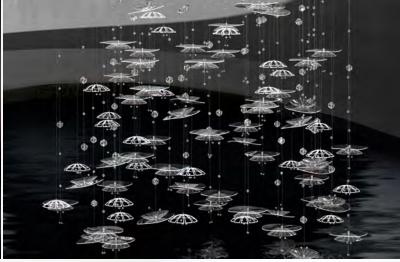

# INTRODUCING **LUMINIS**FROM PARTICLES COLLECTION

The light of the sea, a proof of the sophistication of nature, is the inspiration for a lighting installation that shows the elusiveness of the beauty of glowing organisms that can light up the oceans. They possess great fragility and, at the same time, strength. All these aspects are hidden in the glass, which has become the core material of the installation. Nature is an inexhaustible well of inspiration and it is up to us whether we appreciate it.