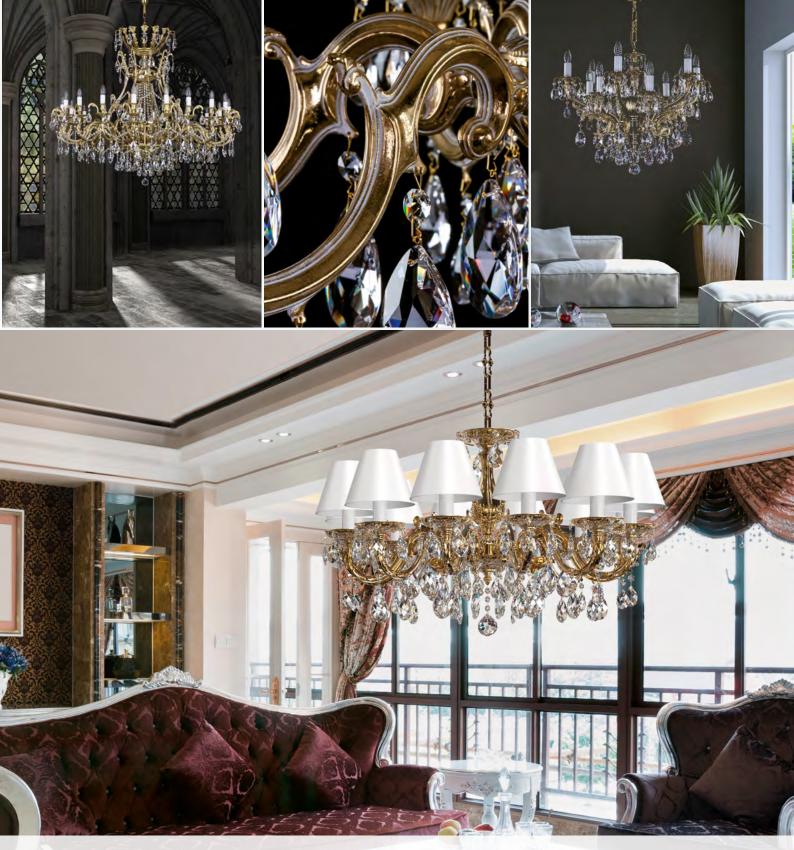

### INTRODUCING CAST FITTINGS

Hung brass lighting fixtures are suitable for all manner of interiors, not just traditional ones. Luxury villas, castles or churches are just some of the settings that provide the perfect foil for large brass lighting fixtures, particularly when paired with complementary brass wall lamps or similar luxury fixtures. We also specialize in custom brass fixtures.