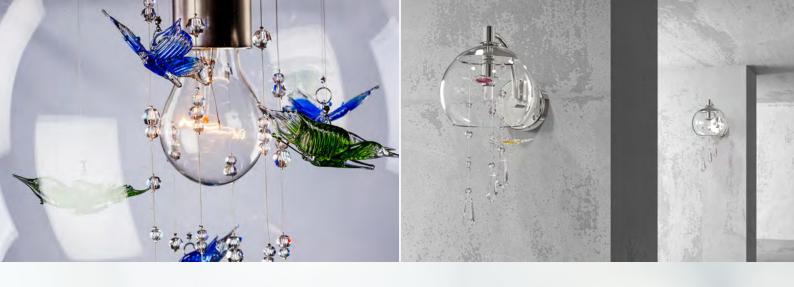

## INTRODUCING PAPILLON FROM ART OF NATURE COLLECTION

This lighting fixture is inspired by a swarm of butterflies flitting around a flowing waterfall. It comprises a glass dome, chains of trimmings and hand-shaped glass butterflies.