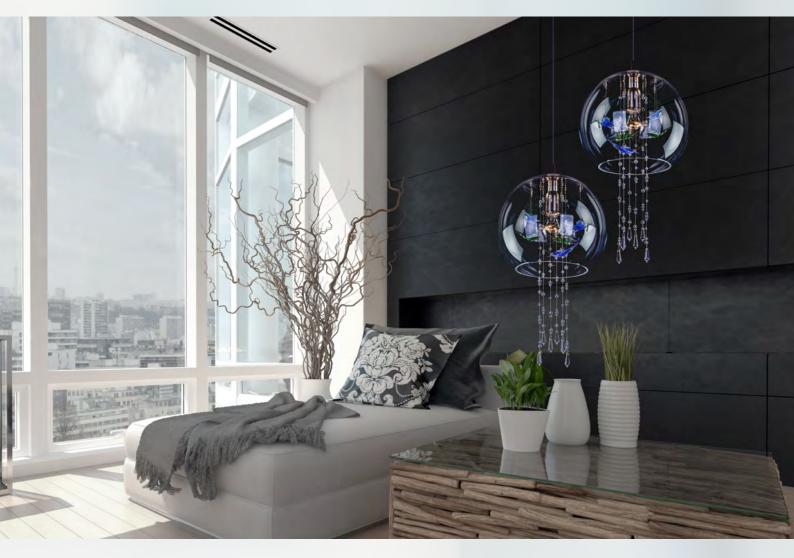

## INTRODUCING PAPILLON FROM ART OF NATURE COLLECTION

This lighting fixture is inspired by a swarm of butterflies flitting around a flowing waterfall. It comprises a glass dome, chains of trimmings and hand-shaped glass butterflies.