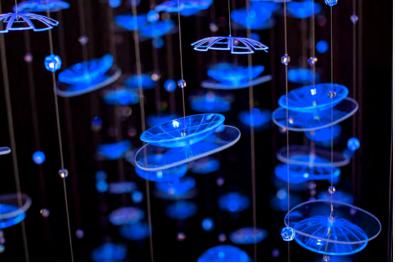

# INTRODUCING **LUMINIS**FROM PARTICLES COLLECTION

The light of the sea, a proof of the sophistication of nature, is the inspiration for a lighting installation that shows the elusiveness of the beauty of glowing organisms that can light up the oceans. They possess great fragility and, at the same time, strength. All these aspects are hidden in the glass, which has become the core material of the installation. Nature is an inexhaustible well of inspiration and it is up to us whether we appreciate it.