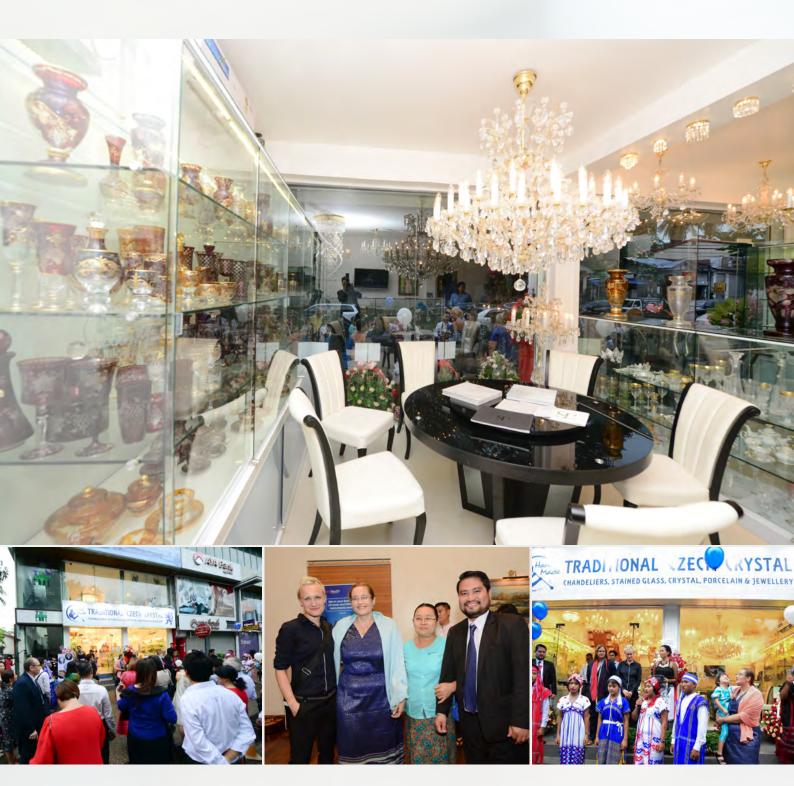

# ARTGLASS in MYANMAR - SHOWROOM GRAND OPENING

We have been operating in the Burmese market since 2014, and since then, we've been able to decorate and light up a few residences with our lighting fittings. After almost one-year preparations, we opened our first showroom in Myanmar which is situated in Yangon. Our vision in the near future is to expand with our chandeliers to other Burmese cities.