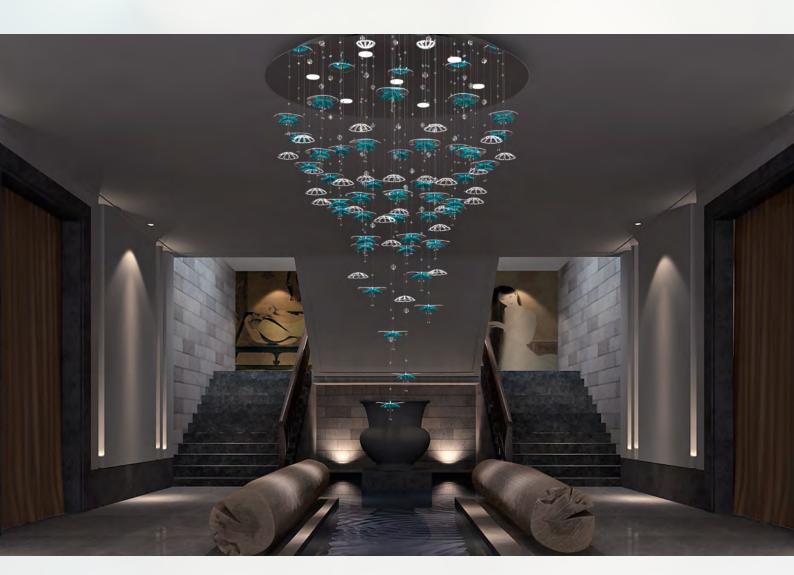

# INTRODUCING **LUMINIS**FROM PARTICLES COLLECTION

The light of the sea, a proof of the sophistication of nature, is the inspiration for a lighting installation that shows the elusiveness of the beauty of glowing organisms that can light up the oceans. They possess great fragility and, at the same time, strength. All these aspects are hidden in the glass, which has become the core material of the installation. Nature is an inexhaustible well of inspiration and it is up to us whether we appreciate it.